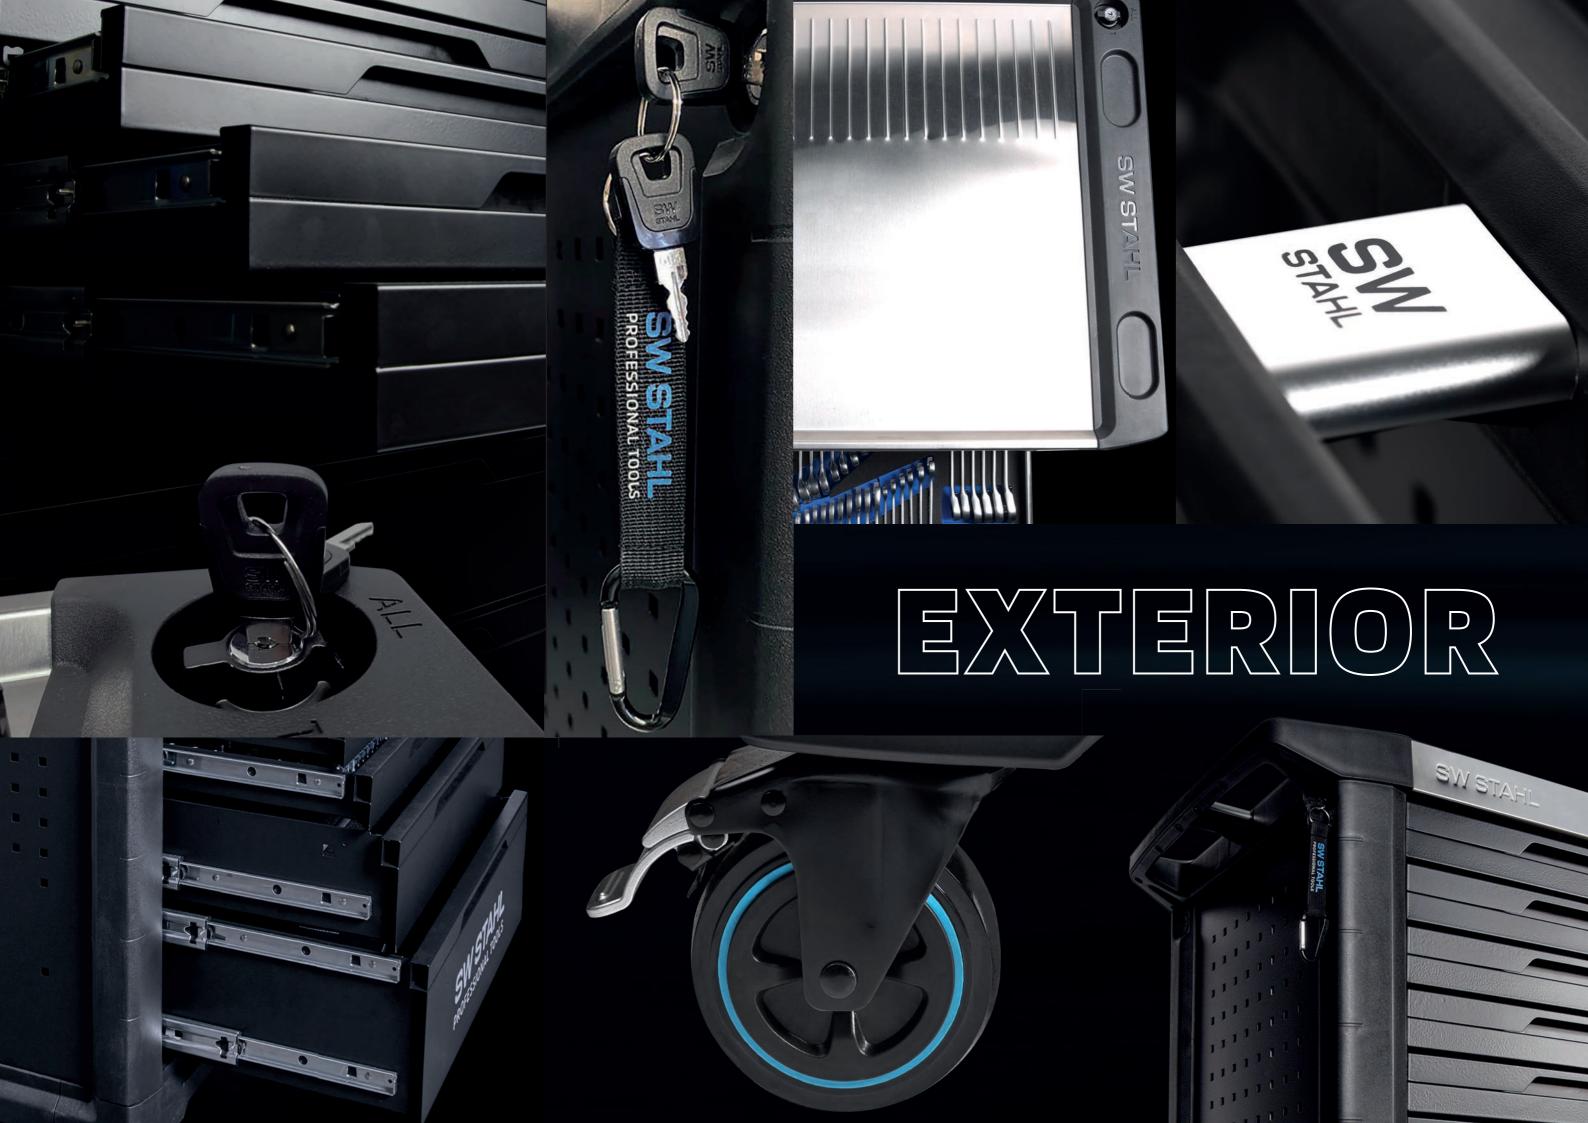

# THE TROLLEY EXTERIOR

## **SEARCHING IS OVER**

The key will no longer get lost! Every workshop trolley receives our SW STAHL keychain.

So that the key is not misplaced when working, there is a key compartment in the bottom drawer.

## YOU HAVE THE OVERVIEW

Each insert has a storage compartment with a printed content list. This means that lost tools can be quickly reordered. The storage compartment can additionally be used for tools.

## MAGNETIC

The magnetic storage compartments in the plastic covers keep the contents in place even when the trolley is moving.

SW STAHL

## WORKING WITH SYSTEM -THE WAY YOU NEED IT.

The perforated side panel is ideal for attaching a wide range of various accessories. In this way, you can customize your workshop trolley exactly to your needs. 1111

## HIGH PERFORMANCE FOR YOUR WORK.

We have rethought the wheels and the brakes. The design of the wheels has been redesigned and the geometry of the brakes completely revised. A discreet color ring in the wheels underlines the modern design. The wheels with TPE treads ensure smooth and quiet running and the perfect grip.