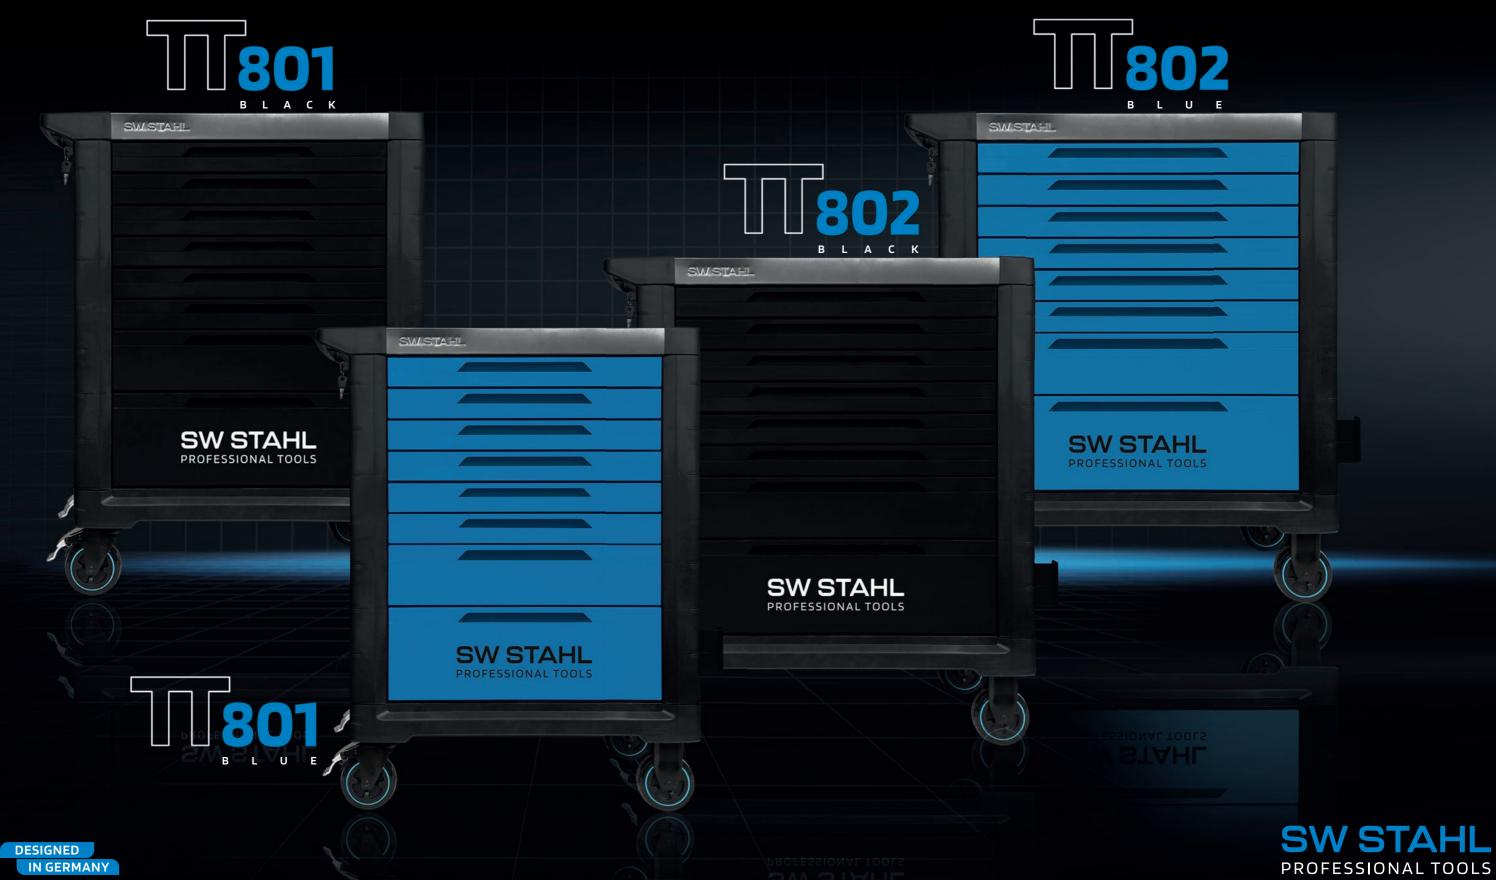

# EXTERIOR AREAL DREAM FIGURE

801

SW STAHL

860 mm wide 548 mm deep 1084 mm high

Load capacity more than 600 kg

SW STAHL

SW STAHL PROFESSIONAL TOOLS

802

SW/STAHL

1050 mm wide 548 mm deep 1084 mm high

Load capacity more than 600 kg