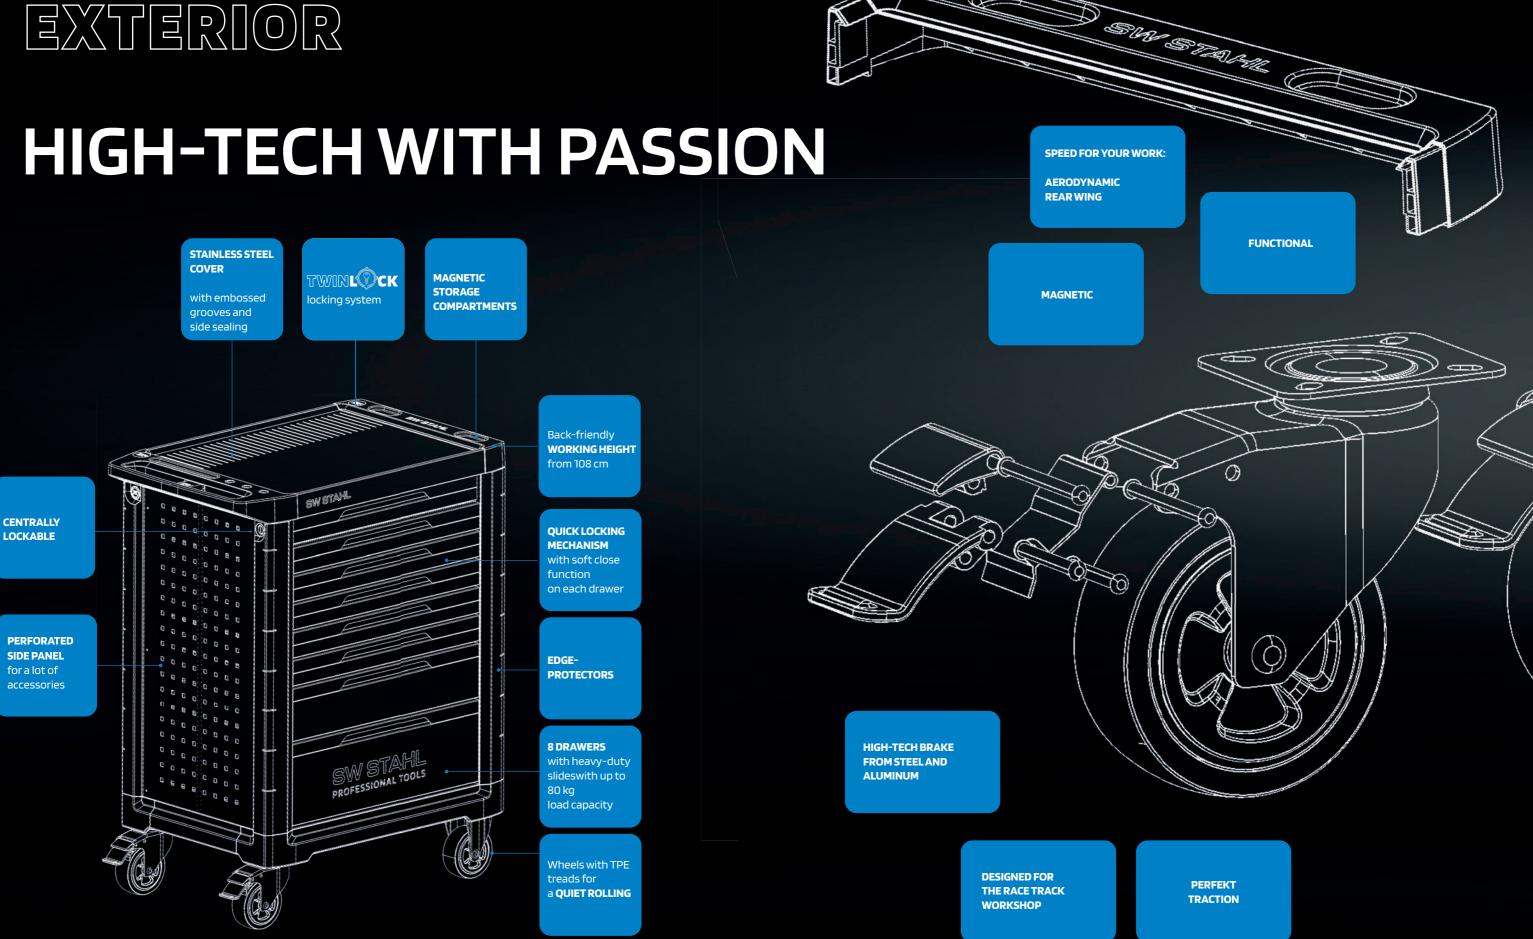

# THE TROLLEY EXTERIOR

# SIMPLY SEALED

## WORKING WITH SYSTEM -THE WAY YOU NEED IT.

The perforated side panel is ideal for attaching a wide range of various accessories. In this way, you can customize your workshop trolley exactly to your needs. 1111

## MAGNETIC

The magnetic storage compartments in the plastic covers keep the contents in place even when the trolley is moving.

SW STAHL

## HIGH PERFORMANCE FOR YOUR WORK.

We have rethought the wheels and the brakes. The design of the wheels has been redesigned and the geometry of the brakes completely revised. A discreet color ring in the wheels underlines the modern design. The wheels with TPE treads ensure smooth and quiet running and the perfect grip.

# THE PERFECT GRIP!