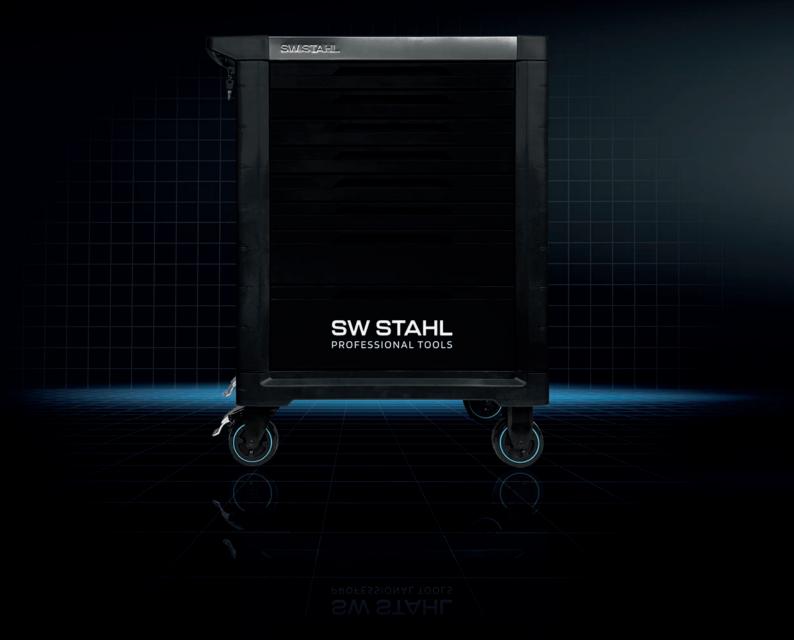

# THE TROLLEY EXTERIOR

# EXTERIOR AREAL DREAM FIGURE

801

SW STAHL

860 mm wide 548 mm deep 1084 mm high

Load capacity more than 600 kg

SW STAHL

SW STAHL PROFESSIONAL TOOLS

802

SW/STAHL

1050 mm wide 548 mm deep 1084 mm high

Load capacity more than 600 kg