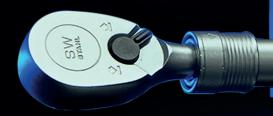

# POWER IN THE HEAD 1,075 NM

Addition to our

award-winning

High-Torque Edition:

TELESKOP UMSCHALTKNARRE

THE NEW TELESCOPIC RATCHET WRENCH.

DESIGNED IN GERMANY

JHATE WE

## The new High Torque Ratchet Wrench, 1/2" 1,075 Nm with telescopic extension

Due to the particularly high torque in combination with telescopic extension the reversible ratchet is the perfect tool, e.g. for loosening stubborn and tight screws without any problems.

**Drive:** 12.5 mm (1/2")

Particularly high torque: 1.075 Nm With telescopic extension

Fine toothed with 90 teeth

SWSTAHL

Very low swing angle

Material: chromium vanadium Particularly handy 2-component handle