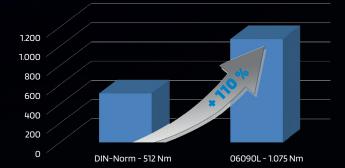

**Can be fixed in 6 positions:** 310 - 340 - 365 - 390 - 420 - 450 mm

Tested by an independent testing institute

06090L

79.90 EUR\*

MAXIMUM TORQUE IN NM

SWSTAH

SW STAHL
PROFESSIONAL TOOLS